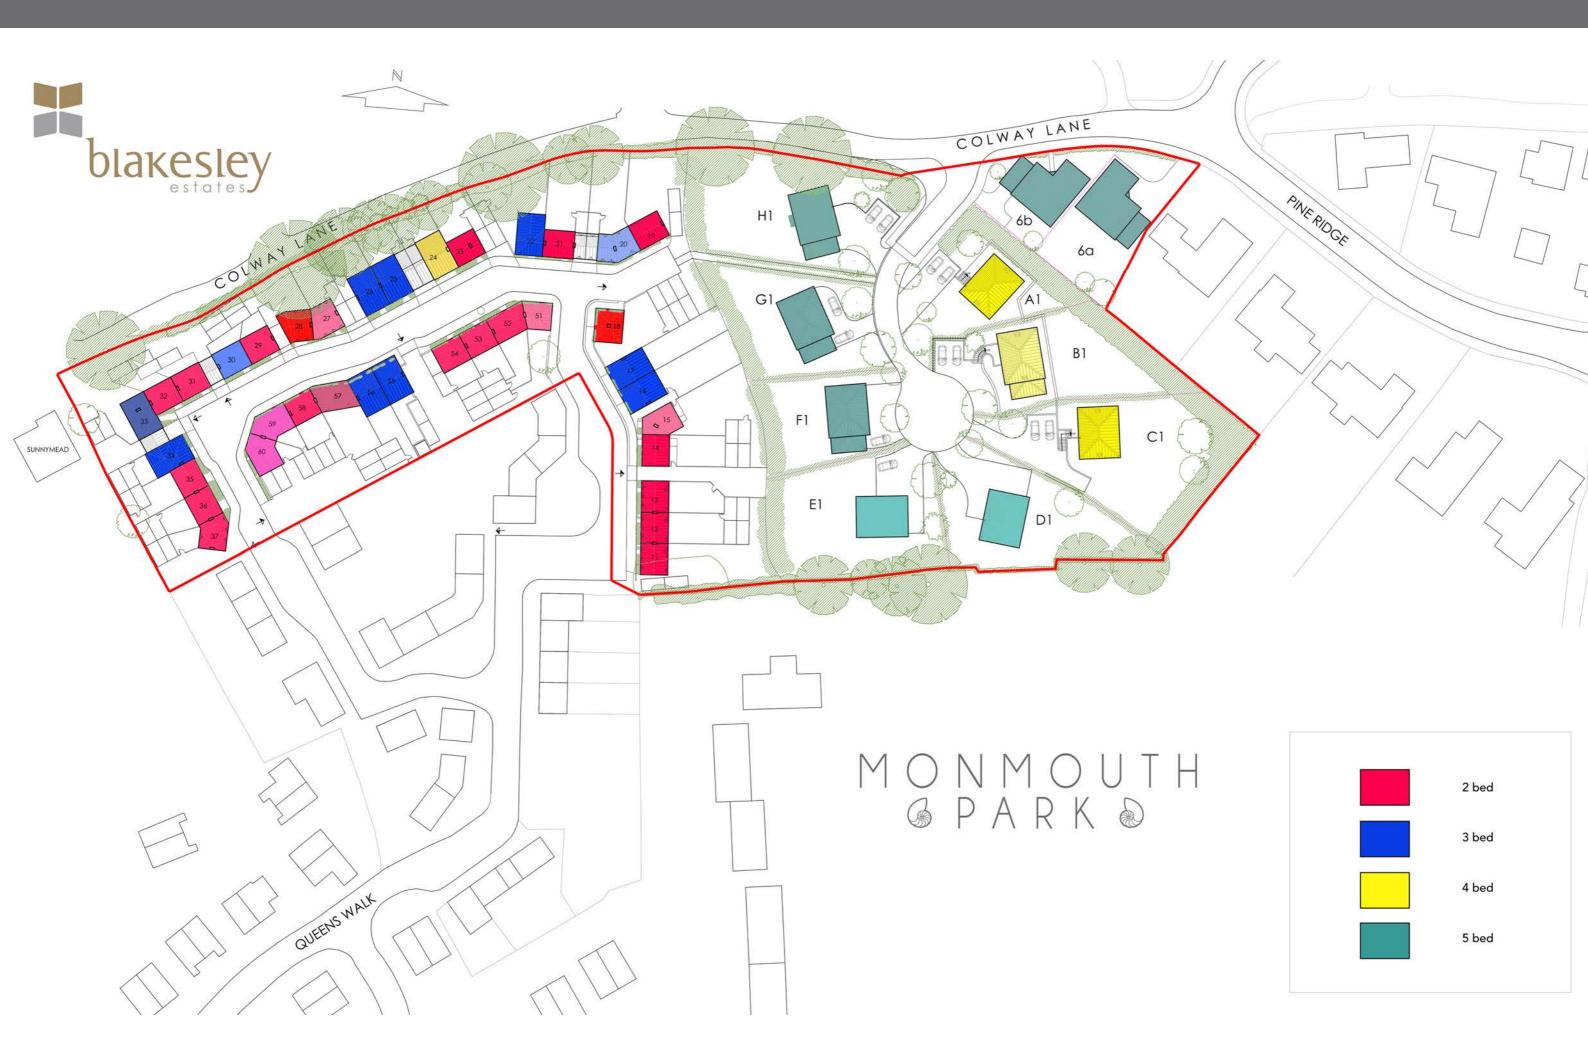

#### **DEVELOPMENT SPECIFICATION**

- Monmouth Park comprises 47 traditionally built new homes
- The exclusive development includes 2, 3, 4 and 5 bedroom houses
- A short distance from Cobb Harbour, beaches and town centre
- · Stunning views of the surrounding countryside
- · Landscaped communal areas

#### SITE LAYOUT

For more information, please contact our sales agents

Martin Diplock Estate Agents 01297 445500 monmouthpark@martindiplock.co.uk

> 36 Broad Street Lyme Regis Dorset DT7 3QF

Savills New Homes 01297 642033 dorsetnewhomes@savills.co.uk