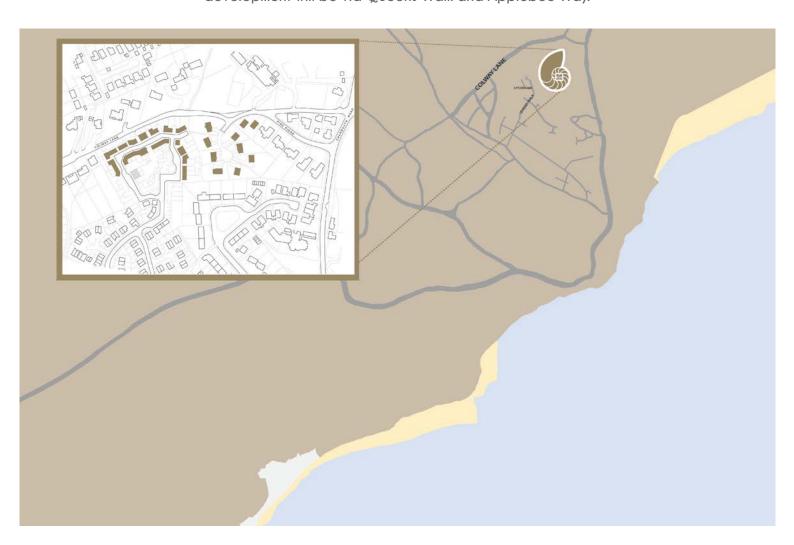

#### LOCALITY

Monmouth Park is only a stones throw from the beach, harbour, shops, bars and restaurants. A short drive or fifteen minute walk will find you in the picturesque and historic town centre.

Access to the upper part of Monmouth Park will be off Colway Lane. Access to the lower part of the development will be via Queens Walk and Applebee Way.