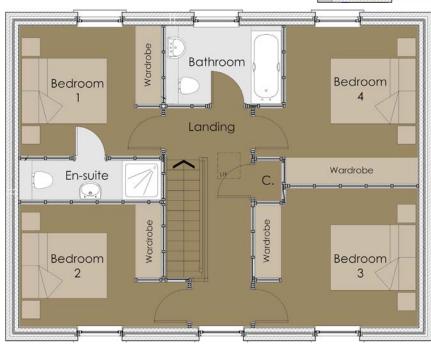

### THE MORCOMBELAKE Unit C1

Artist's impression

A four bedroom detached home offering spacious living room along with open-plan kitchen / dining area and a separate downstairs WC.

French doors lead to garden which consists of patio area and level lawn.

On the first floor, all four double bedrooms benefit from fitted wardrobes. The family bathroom is a fully tiled modern white suite.

The property further benefits from two allocated parking spaces.