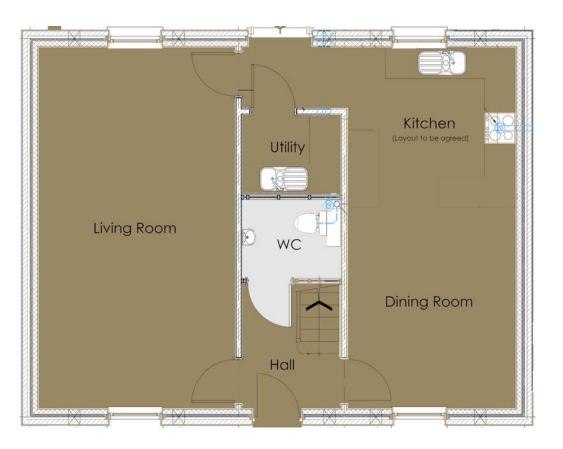

### THE MORCOMBELAKE Unit C1

Artist's impression

A four bedroom detached home offering spacious living room along with open-plan kitchen / dining area and a separate downstairs WC.

French doors lead to garden which consists of patio area and level lawn.

On the first floor, all four double bedrooms benefit from fitted wardrobes. The family bathroom is a fully tiled modern white suite.

The property further benefits from two allocated parking spaces.