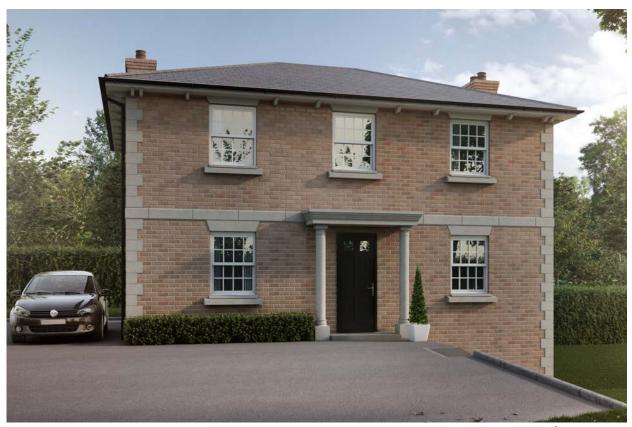

### THE MORCOMBELAKE Unit C1

Artist's impression

A four bedroom detached home offering spacious living room along with open-plan kitchen / dining area and a separate downstairs WC.

French doors lead to garden which consists of patio area and level lawn.