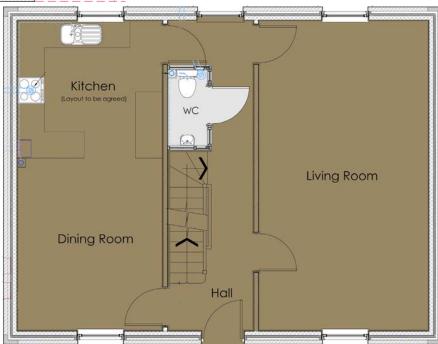

# THE HARCOMBE Unit 30

Artist's impression

A three bedroom terrace home offering an openplan living / kitchen / dining area. Separate downstairs WC. French doors leading to patio area and level lawn garden.

On the first floor, three double bedrooms all benefit from fitted wardrobes. The bathroom comprises of a white suite with vanity unit and is fully tiled.

The property further benefits from two allocated parking spaces to the rear of the property.