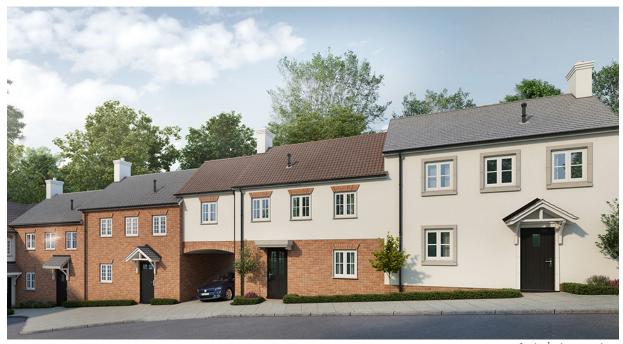

#### THREE BEDROOM HOUSES

# THE HARCOMBE Unit 30

Artist's impression

A three bedroom terrace home offering an openplan living / kitchen / dining area. Separate downstairs WC. French doors leading to patio area and level lawn garden.