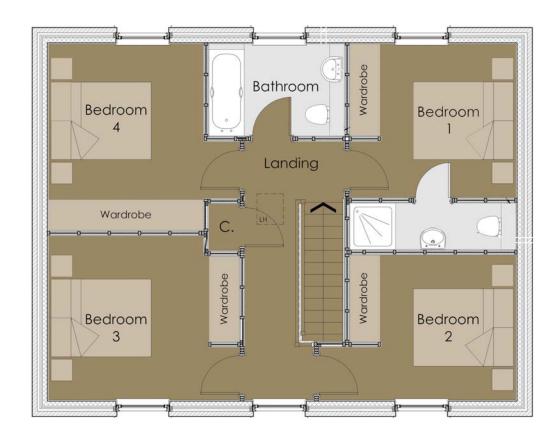

### THE MORCOMBELAKE Unit C1

Artist's impression

A four bedroom detached home offering spacious living room along with open-plan kitchen / dining area and a separate downstairs WC.

French doors lead to garden which consists of patio area and level lawn.

On the first floor, all four double bedrooms benefit from fitted wardrobes. The family bathroom is a fully tiled modern white suite.

The property further benefits from two allocated parking spaces.