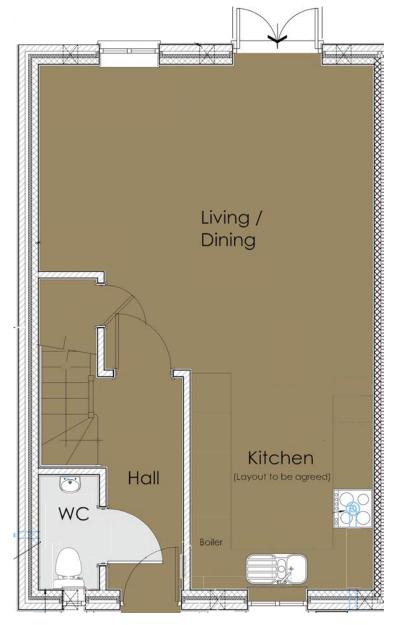

# THE HARCOMBE Unit 30

Artist's impression

A three bedroom terrace home offering an openplan living / kitchen / dining area. Separate downstairs WC. French doors leading to patio area and level lawn garden.

On the first floor, three double bedrooms all benefit from fitted wardrobes. The bathroom comprises of a white suite with vanity unit and is fully tiled.

The property further benefits from two allocated parking spaces to the rear of the property.