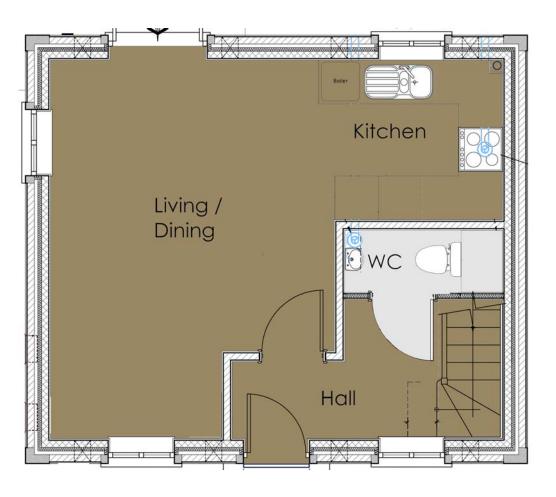

#### THE HOYTON Unit 18

Artist's impression

A two bedroom detached home offering an open-plan living / kitchen / dining area.

Separate downstairs WC. French doors leading to patio area and level lawn garden. On the first floor, both bedrooms benefit from fitted wardrobes. The fully tiled bathroom is a white suite, with vanity unit.

The property further benefits from two allocated parking spaces to the rear of the property.

Example floor plans of a two bedroom home