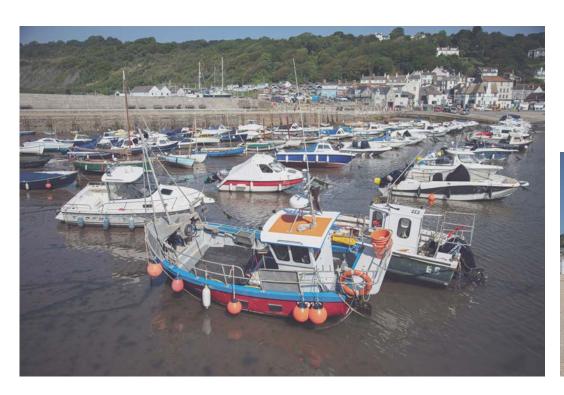

Situated on the English Channel coast at the Dorset-Devon border, Lyme Regis is a beautiful seaside town dubbed the 'Pearl of Dorset'. A jewel in UK's World Heritage Site of the Jurassic Coast, Lyme Regis is abundant with fossil-rich cliffs and beguiling surroundings, making it the perfect location for your new home.

# EXPLORE THE HISTORIC JURASSIC COAST...

PICTURE PERFECT LIVING