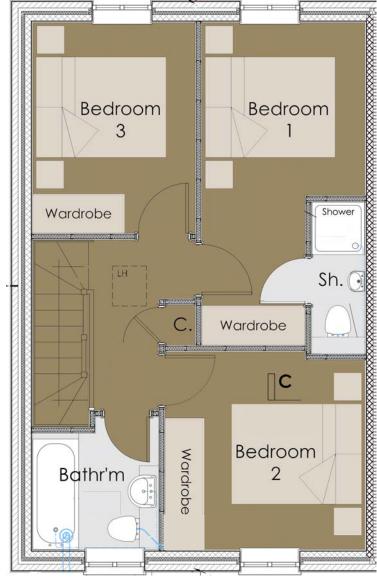

On the first floor, three double bedrooms all benefit from fitted wardrobes. The bathroom comprises of a white suite with vanity unit and is fully tiled.

The property further benefits from two allocated parking spaces to the rear of the property.