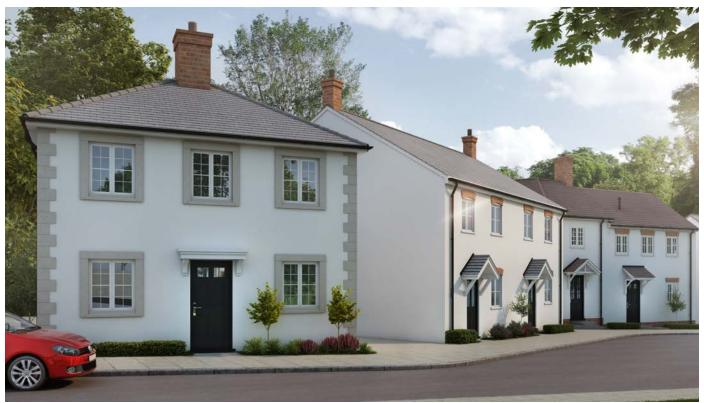

# THE HARCOMBE Unit 30

Artist's impression

A three bedroom terrace home offering an openplan living / kitchen / dining area. Separate downstairs WC. French doors leading to patio area and level lawn garden.

On the first floor, three double bedrooms all benefit from fitted wardrobes. The bathroom comprises of a white suite with vanity unit and is fully tiled.

The property further benefits from two allocated parking spaces to the rear of the property.