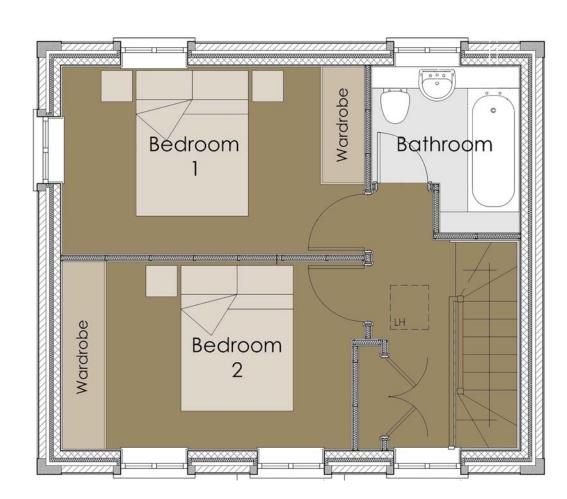

#### THE HOYTON Unit 18

Artist's impression

A two bedroom detached home offering an open-plan living / kitchen / dining area.

Separate downstairs WC. French doors leading to patio area and level lawn garden. On the first floor, both bedrooms benefit from fitted wardrobes. The fully tiled bathroom is a white suite, with vanity unit.

The property further benefits from two allocated parking spaces to the rear of the property.

Example floor plans of a two bedroom home