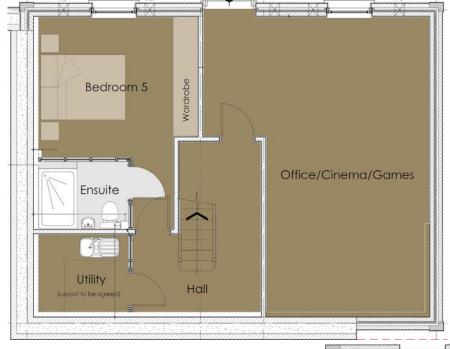

#### THE POUNDBURY Unit E1

Artist's impression

A five bedroom detached home split across three levels. The lower ground floor is comprised of a double bedroom with en-suite, utility room and generously sized games or cinema room.

The entrance level of the property, the ground floor, is an open-plan kitchen / dining room as well as a spacious living room and separate WC.

The first floor, complete with four double bedrooms, all benefit from fitted wardrobes. The fully-tiled family bathroom is a white suite with vanity units.

The property further benefits from two allocated parking spaces.

The garden has a level lawn area with a patio.

Example floor plans of a five bedroom home