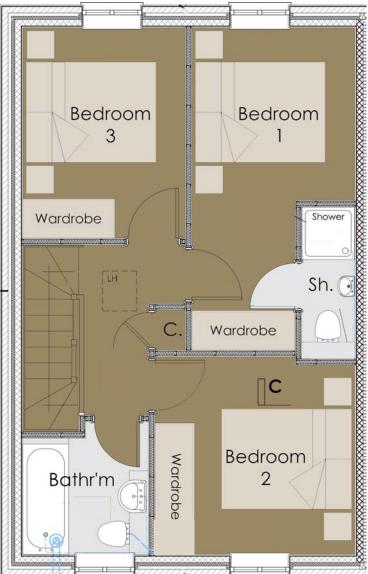

On the first floor, all four double bedrooms benefit from fitted wardrobes. The family bathroom is a fully tiled modern white suite.

The property further benefits from two allocated parking spaces.

#### FIVE BEDROOM HOUSES

#### THE POUNDBURY Unit E1

Artist's impression

A five bedroom detached home split across three levels. The lower ground floor is comprised of a double bedroom with en-suite, utility room and generously sized games or cinema room.

The entrance level of the property, the ground floor, is an open-plan kitchen / dining room as well as a spacious living room and separate WC.

The first floor, complete with four double bedrooms, all benefit from fitted wardrobes. The fully-tiled family bathroom is a white suite with vanity units.

The property further benefits from two allocated parking spaces. The garden has a level lawn area with a patio.