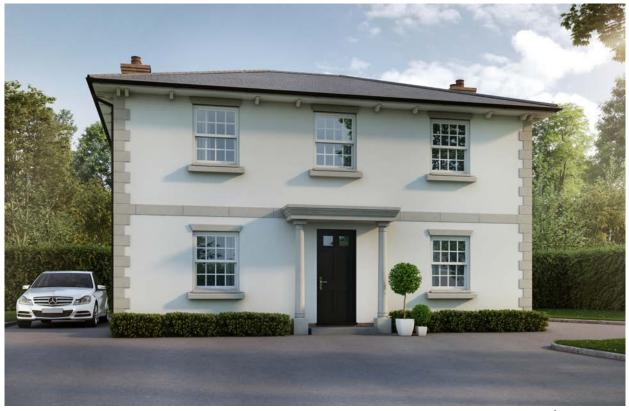

#### THE MORCOMBELAKE Unit E1

Artist's impression

A four bedroom detached home offering spacious living room along with open-plan kitchen / dining area and a separate downstairs WC.

French doors lead to garden which consists of patio area and level lawn.

On the first floor, all four double bedrooms benefit from fitted wardrobes. The family bathroom is a fully tiled modern white suite.

The property further benefits from two allocated parking spaces.