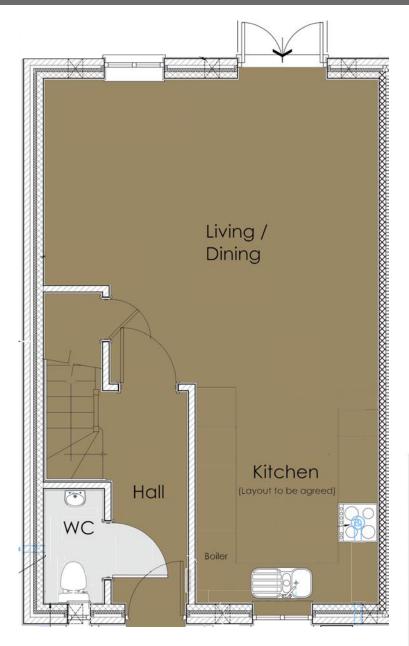

Example floor plans of a three bedroom home

#### THE HARCOMBE Unit 30

Artist's impression

A three bedroom terrace home offering an openplan living / kitchen / dining area. Separate downstairs WC. French doors leading to patio area and level lawn garden.

On the first floor, three double bedrooms all benefit from fitted wardrobes. The bathroom comprises of a white suite with vanity unit and is fully tiled.

The property further benefits from two allocated parking spaces to the rear of the property.