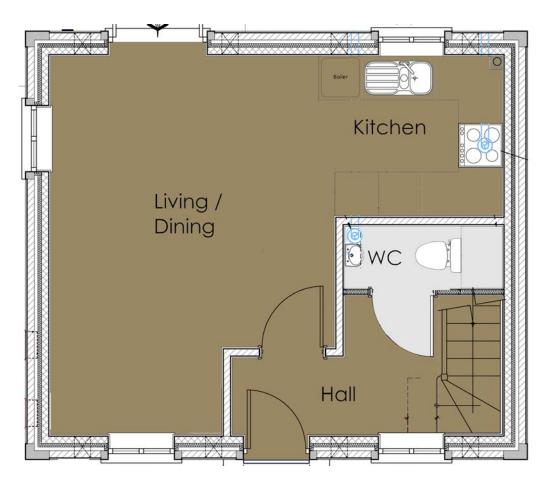

Example floor plans of a two bedroom home

#### TWO BEDROOM HOUSES

THE HOYTON Unit 18

Artist's impression

A two bedroom detached home offering an open-plan living / kitchen / dining area. Separate downstairs WC. French doors leading to patio area and level lawn garden. On the first floor, both bedrooms benefit from fitted wardrobes. The fully tiled bathroom is a white suite, with vanity unit. The property further benefits from two allocated parking spaces to the rear of the property.