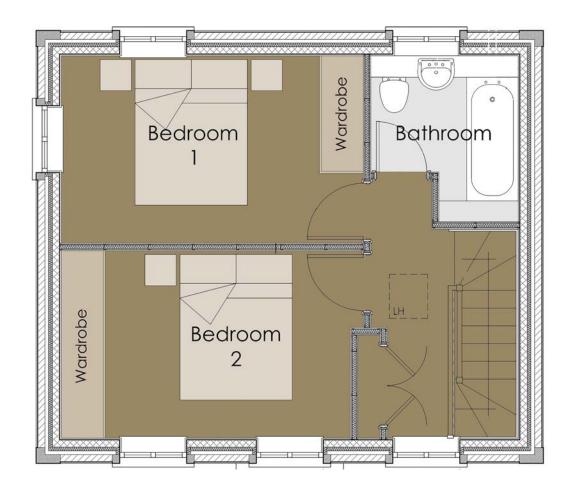

Example floor plans of a two bedroom home

#### TWO BEDROOM HOUSES

THE HOYTON Unit 18

Artist's impression

A two bedroom detached home offering an open-plan living / kitchen / dining area. Separate downstairs WC. French doors leading to patio area and level lawn garden. On the first floor, both bedrooms benefit from fitted wardrobes. The fully tiled bathroom is a white suite, with vanity unit. The property further benefits from two allocated parking spaces to the rear of the property.