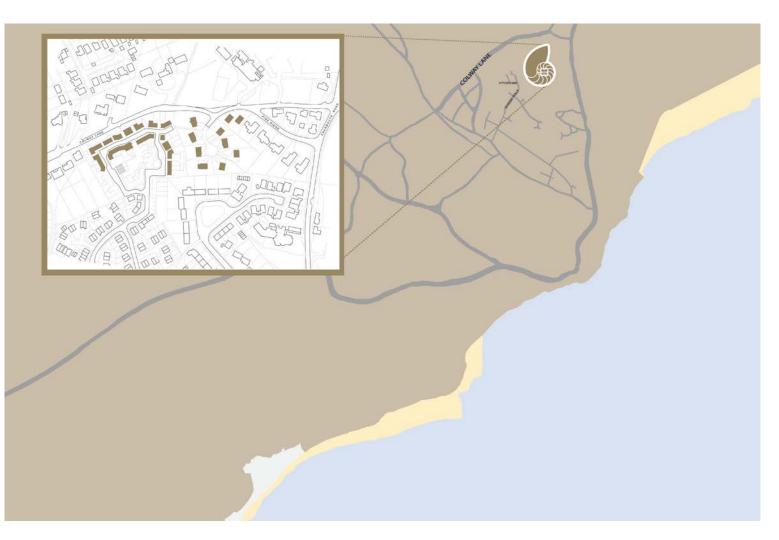

#### LOCALITY

Monmouth Park is only a stones throw from the beach, harbour, shops, bars and restaurants. A short drive or fifteen minute walk will find you in the picturesque and historic town centre.

Access to the upper part of Monmouth Park will be off Colway Lane. Access to the lower part of the development will be via Queens Walk and Applebee Way.