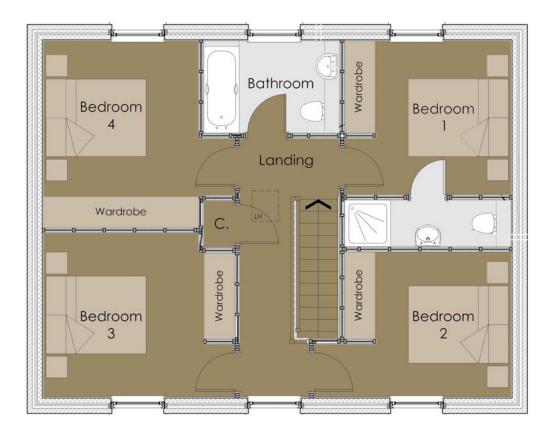

On the first floor, all four double bedrooms benefit from fitted wardrobes. The family bathroom is a fully tiled modern white suite.

The property further benefits from two allocated parking spaces.

#### FIVE BEDROOM HOUSES

#### THE POUNDBURY Unit E1

Artist's impression

A five bedroom detached home split across three levels. The lower ground floor is comprised of a double bedroom with en-suite, utility room and generously sized games or cinema room.

The entrance level of the property, the ground floor, is an open-plan kitchen / dining room as well as a spacious living room and separate WC.

The first floor, complete with four double bedrooms, all benefit from fitted wardrobes. The fully-tiled family bathroom is a white suite with vanity units.

The property further benefits from two allocated parking spaces. The garden has a level lawn area with a patio.