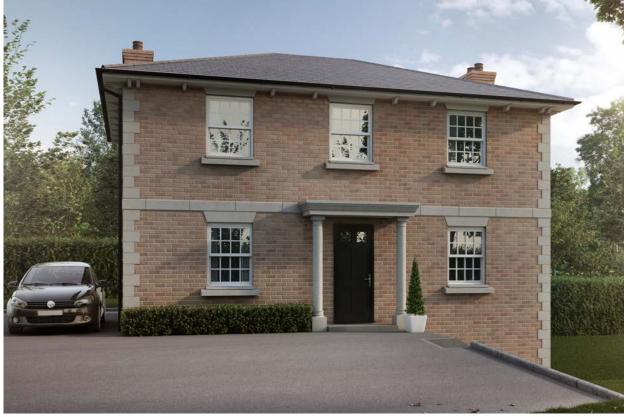

#### THE POUNDBURY Unit E1

Artist's impression

A five bedroom detached home split across three levels. The lower ground floor is comprised of a double bedroom with en-suite, utility room and generously sized games or cinema room.

The entrance level of the property, the ground floor, is an open-plan kitchen / dining room as well as a spacious living room and separate WC.

The first floor, complete with four double bedrooms, all benefit from fitted wardrobes. The fully-tiled family bathroom is a white suite with vanity units.

The property further benefits from two allocated parking spaces. The garden has a level lawn area with a patio.