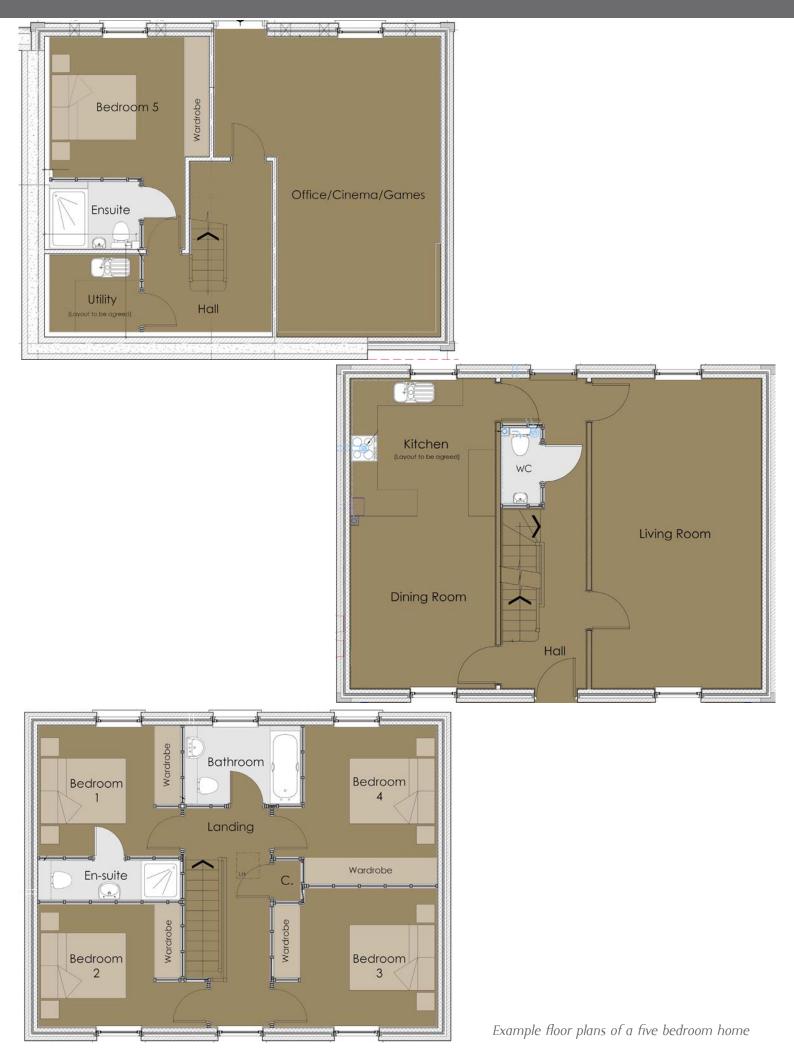

#### THE POUNDBURY Unit E1

Artist's impression

A five bedroom detached home split across three levels. The lower ground floor is comprised of a double bedroom with en-suite, utility room and generously sized games or cinema room.

The entrance level of the property, the ground floor, is an open-plan kitchen / dining room as well as a spacious living room and separate WC.

The first floor, complete with four double bedrooms, all benefit from fitted wardrobes. The fully-tiled family bathroom is a white suite with vanity units.

The property further benefits from two allocated parking spaces. The garden has a level lawn area with a patio.