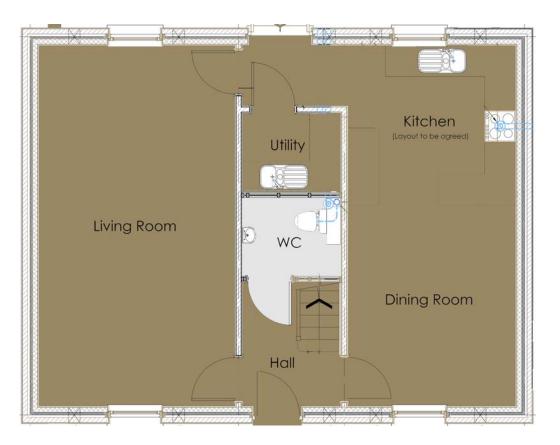

#### THE MORCOMBELAKE Unit E1

Artist's impression

A four bedroom detached home offering spacious living room along with open-plan kitchen / dining area and a separate downstairs WC.

French doors lead to garden which consists of patio area and level lawn.

On the first floor, all four double bedrooms benefit from fitted wardrobes. The family bathroom is a fully tiled modern white suite.

The property further benefits from two allocated parking spaces.