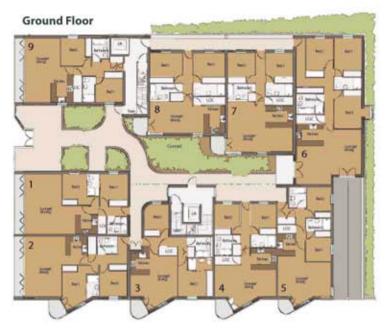

#### **Floor Plans**

#### **First Floor**

Second Floor

Third Floor

#### Style 9

| Sq. Metres    | /3          |
|---------------|-------------|
| Sq. Feet      | 789         |
| Lounge/Dining | 7.0m x 3.8m |
| Kitchen       | 2.4m x 3.0m |
| Bedroom 1     | 2.9m x 2.4m |
| Ensuite       | 1.2m x 2.7m |
| Bedroom 2     | 2.5m x 2.8m |
| Bathroom      | 1.8m x 2.1m |

#### Applies to Apartments 9, 18, 26, 29.

#### Style 1

| Sq. Metres    | 75          |
|---------------|-------------|
| Sq. Feet      | 802         |
| Lounge/Dining | 5.3m x 6.5m |
| Kitchen       | 2.4m x 2m   |
| Bedroom 1     | 2.9m x 2.7m |
| Ensuite       | 1.3m x 2.3m |
| Bedroom 2     | 2.5m x 2.6m |
| Bathroom      | 2.1m x 1.8m |
|               |             |

#### Applies to Apartments 1, 10, 19, 27.

#### Style 2

| Sq. Metres    | 77          |
|---------------|-------------|
| Sq. Feet      | 832         |
| Lounge/Dining | 4.3m x 6.5m |
| Kitchen       | 2.4m x 2.0m |
| Bedroom 1     | 3.6m x 2.5m |
| Ensuite       | 1.2m x 2.4m |
| Bedroom 2     | 2.9m x 2.7m |
| Bathroom      | 2.1m x 1.8m |

#### Applies to Apartments 2, 11, 20, 28.