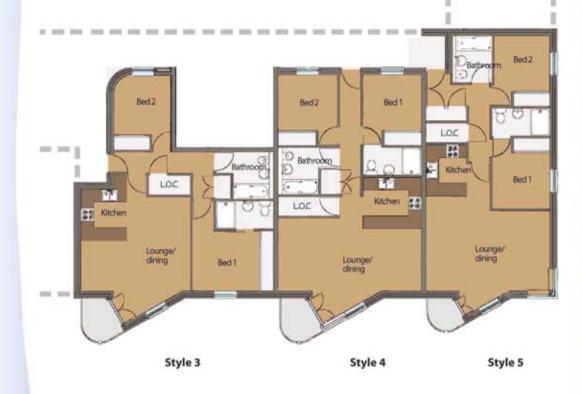

#### Style 1

Twelve stunning ocean front apartments are available in three unique layouts to maximise natural light and Atlantic views. Fully retractable floor-to-ceiling doors open the apartment entirely to the sunshine, ocean breeze, fresh air and sounds of the Atlantic Coast providing a totally new experience inside the apartment. Whether you are reading a book on the sofa in the afternoon, or hosting dinner in the evening with the sunset streaming in, the double balconies and retractable doors provide the occupants with a truly luxurious experience.

#### Style 3

| Sq. Metres    | 68          |
|---------------|-------------|
| Sq. Feet      | 735         |
| Lounge/Dining | 5.0m x 4.2m |
| Kitchen       | 2.0m x 2.4m |
| Bedroom 1     | 2.9m x 2.7m |
| Ensuite       | 2.6m x 1.2m |
| Bedroom 2     | 2.7m x 2.7m |
| Bathroom      | 2.1m x 1.8m |
|               |             |

#### Applies to Apartments 3, 12, 21.

#### Style 4

| 70<br>753   |
|-------------|
| 753         |
| 100         |
| 6.6m x 3.2m |
| 2.6m x 2.4m |
| 2.7m x 2.4m |
| 2.6m x 1.2m |
| 2.7m x 2.5m |
| 1.8m x 2.1m |
|             |

#### Applies to Apartments 4, 13, 22.

#### Style 5

| Sq. Metres    | 69          |
|---------------|-------------|
| Sq. Feet      | 742         |
| Lounge/Dining | 5.5m x 4.4m |
| Kitchen       | 1.8m x 2.4m |
| Bedroom 1     | 2.7m x 2.5m |
| Ensuite       | 2.7m x 1.2m |
| Bedroom 2     | 2.6m x 2.5m |
| Bathroom      | 1.8m x 2.1m |
|               |             |

#### Applies to Apartments 5, 14, 23.