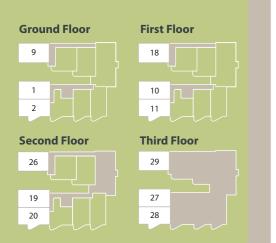

| Bathroom      | 1.8m x 2.1m |

#### Applies to Apartments 9, 18, 26, 29.

#### Style 1

| Sq. Metres    | 75          |
|---------------|-------------|
| Sq. Feet      | 802         |
| Lounge/Dining | 5.3m x 6.5m |
| Kitchen       | 2.4m x 2m   |
| Bedroom 1     | 2.9m x 2.7m |
| Ensuite       | 1.3m x 2.3m |
| Bedroom 2     | 2.5m x 2.6m |
| Bathroom      | 2.1m x 1.8m |
|               |             |

#### Applies to Apartments 1, 10, 19, 27.

#### Style 2

| Sq. Metres    | 77          |
|---------------|-------------|
| Sq. Feet      | 832         |
| Lounge/Dining | 4.3m x 6.5m |
| Kitchen       | 2.4m x 2.0m |
| Bedroom 1     | 3.6m x 2.5m |
| Ensuite       | 1.2m x 2.4m |
| Bedroom 2     | 2.9m x 2.7m |
| Bathroom      | 2.1m x 1.8m |

#### Applies to Apartments 2, 11, 20, 28.



### **Ocean Front Elegance**



Courtyard

#### Style 1







Twelve stunning ocean front apartments are available in three unique layouts to maximise natural light and Atlantic views. Fully retractable floor-to-ceiling doors open the apartment entirely to the sunshine, ocean breeze, fresh air and sounds of the Atlantic Coast providing a totally new experience inside the apartment. Whether you are reading a book on the sofa in the afternoon, or hosting dinner in the evening with the sunset streaming in, the double balconies and retractable doors provide the occupants with a truly luxurious experience.



#### Style 3

| Sq. Metres    | 68          |
|---------------|-------------|
| Sq. Feet      | 735         |
| Lounge/Dining | 5.0m x 4.2m |
| Kitchen       | 2.0m x 2.4m |
| Bedroom 1