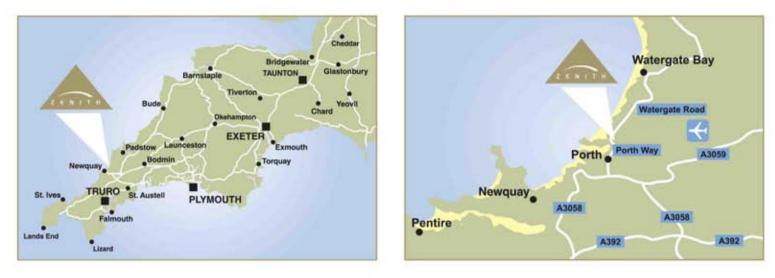

Zenith is ideally located for easy access to all Cornwall has to offer. Zenith gazes directly across Whipsiderry Beach, which was voted one of the finest beaches in Europe by The Sunday Times. The amenities of Watergate Bay and Jamie Oliver's Fifteen Restaurant are a short walk along the scenic coastal path. Zenith enjoys the serenity of the countryside, while still being close enough to take advantages of the bustling surrounding towns. Newquay airport is a short 10 minute drive away.

All apartments come with a 10 year New Homes Warranty from Premier Guarantee. Zenith is located on the Watergate Road, between Porth Beach & Watergate Bay.

Please contact us for apartment availability or for more information.