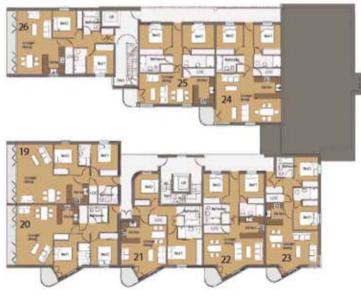

#### **Floor Plans**

#### **First Floor**

Second Floor

Third Floor

#### Applies to Apartments 9, 18, 26, 29.

#### Applies to Apartments 1, 10, 19, 27.

#### Applies to Apartments 2, 11, 20, 28.