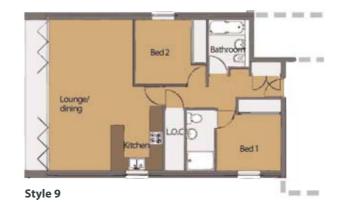

#### Style 9

| Sq. Metres    | /3          |
|---------------|-------------|
| Sq. Feet      | 789         |
| Lounge/Dining | 7.0m x 3.8m |
| Kitchen       | 2.4m x 3.0m |
| Bedroom 1     | 2.9m x 2.4m |
| Ensuite       | 1.2m x 2.7m |
| Bedroom 2     | 2.5m x 2.8m |
| Bathroom      | 1.8m x 2.1m |

#### Applies to Apartments 9, 18, 26, 29.