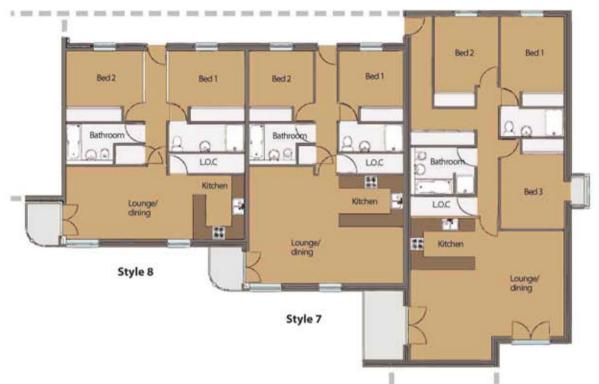

# **Sunset View**

S.

Nine Sunset View Apartments are offered in three striking styles, all with south facing balconies with dramatic ocean views. The design of the balconies maximises natural light into the living space and bedrooms, and the curve of the coastline ensures the celebrated Cornwall sunsets stream directly into the apartments.

#### Style 8

| Sq. Metres    | 73          |
|---------------|-------------|
| Sq. Feet      | 783         |
| Lounge/Dining | 5.8m x 3.3m |
| Kitchen       | 2.4m x 2.8m |
| Bedroom 1     | 3.4m x 2.5m |
| Ensuite       | 3.2m x 1.2m |
| Bedroom 2     | 3.4m x 2.5m |
| Bathroom      | 2.1m x 1.8m |

#### Applies to Apartments 8, 17, 25.

#### Style 7

| Sq. Metres    | 79          |
|---------------|-------------|
| Sq. Feet      | 847         |
| Lounge/Dining | 7.0m x 5.3m |
| Kitchen       | 2.8m x 2.4m |
| Bedroom 1     | 2.8m x 2.4m |
| Ensuite       | 2.8m x 1.2m |
| Bedroom 2     | 2.8m x 2.4m |
| Bathroom      | 2.1m x 1.8m |
|               |             |

#### Applies to Apartments 7, 16, 24.

#### Style 6

| Sq. Metres    | 103          |
|---------------|--------------|
| Sq. Feet      | 1207         |
| Lounge/Dining | 7.0m x 4.8m  |
| Kitchen       | 2.8m x 2.4m  |
| Bedroom 1     | 2.8m x 3.3m  |
| Ensuite       | 2.8m x 1.3m  |
| Bedroom 2     | 2.8m x 3.3 m |
| Bedroom 3     | 2.8m x 3.3m  |
| Bathroom      | .8m x 2.1m   |

#### Applies to Apartments 6, 15.

# **Courtyard Serenity**

Style 6

-

Three styles of 8 apartments are nestled into a charming courtyard, all with south west facing balconies that benefit from fresh ocean breezes and sparkling ocean views. Some of Zenith's larger units, the courtyard apartments enjoy larger kitchens and adjoining bars. Extra windows have been incorporated to ensure maximum light and air into the living areas. Some are designed with deluxe bathrooms and broadened balconies. Zenith also features a rare three bedroom option, for that added bit of comfort, unique in that it incorporates two balconies: one to catch the sunrise over the beautiful Cornish countryside, and the other to enjoy the sunsets over the Atlantic.