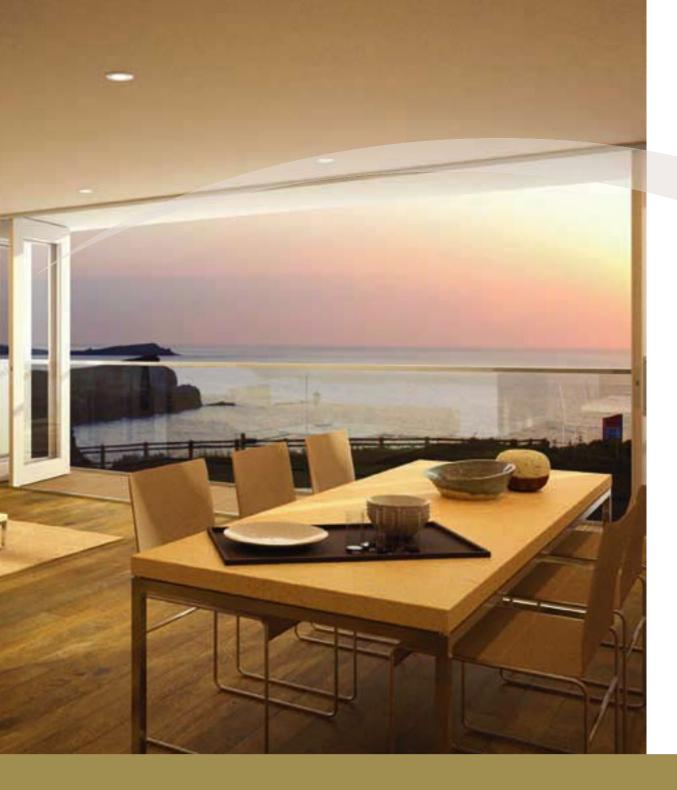

#### **Atlantic View Balconies**

Every apartment features a private balcony with views of the ocean. The ocean view experience is further enhanced by stylish balustrades, giving occupants an unobstructed view of the Atlantic Ocean and the glorious sunsets off the western coast of Cornwall.

#### Style 1

Twelve stunning ocean front apartments are available in three unique layouts to maximise natural light and Atlantic views. Fully retractable floor-to-ceiling doors open the apartment entirely to the sunshine, ocean breeze, fresh air and sounds of the Atlantic Coast providing a totally new experience inside the apartment. Whether you are reading a book on the sofa in the afternoon, or hosting dinner in the evening with the sunset streaming in, the double balconies and retractable doors provide the occupants with a truly luxurious experience.