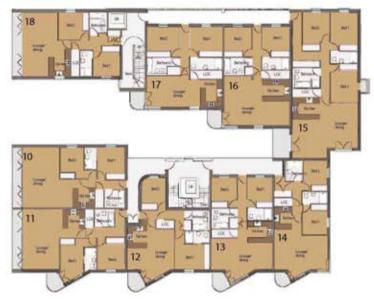

### **Ocean Front Elegance**

Courtyard

#### Style 1

Twelve stunning ocean front apartments are available in three unique layouts to maximise natural light and Atlantic views. Fully retractable floor-to-ceiling doors open the apartment entirely to the sunshine, ocean breeze, fresh air and sounds of the Atlantic Coast providing a totally new experience inside the apartment. Whether you are reading a book on the sofa in the afternoon, or hosting dinner in the evening with the sunset streaming in, the double balconies and retractable doors provide the occupants with a truly luxurious experience.

#### Style 3

| Sq. Metres    | 68          |
|---------------|-------------|
| Sq. Feet      | 735         |
| Lounge/Dining | 5.0m x 4.2m |
| Kitchen       | 2.0m x 2.4m |
| Bedroom 1     | 2.9m x 2.7m |
| Ensuite       | 2.6m x 1.2m |
| Bedroom 2     | 2.7m x 2.7m |
| Bathroom      | 2.1m x 1.8m |
|               |             |

#### Applies to Apartments 3, 12, 21.

#### Style 4

| 70<br>753   |
|-------------|
| 753         |
| 100         |
| 6.6m x 3.2m |
| 2.6m x 2.4m |
| 2.7m x 2.4m |
| 2.6m x 1.2m |
| 2.7m x 2.5m |
| 1.8m x 2.1m |
|             |

#### Applies to Apartments 4, 13, 22.

#### Style 5

| Sq. Metres    | 69          |
|---------------|-------------|
| Sq. Feet      | 742         |
| Lounge/Dining | 5.5m x 4.4m |
| Kitchen       | 1.8m x 2.4m |
| Bedroom 1     | 2.7m x 2.5m |
| Ensuite       | 2.7m x 1.2m |
| Bedroom 2     | 2.6m x 2.5m |
| Bathroom      | 1.8m x 2.1m |
|               |             |

#### Applies to Apartments 5, 14, 23.

# **Sunset View**

S.

Nine Sunset View Apartments are offered in three striking styles, all with south facing balconies with dramatic ocean views. The design of the balconies maximises natural light into the living space and bedrooms, and the curve of the coastline ensures the celebrated Cornwall sunsets stream directly into the apartments.

#### Style 8

| Sq. Metres    | 73          |
|---------------|-------------|
| Sq. Feet      | 783         |
| Lounge/Dining | 5.8m x 3.3m |
| Kitchen       | 2.4m x 2.8m |
| Bedroom 1     | 3.4m x 2.5m |
| Ensuite       | 3.2m x 1.2m |
| Bedroom 2     | 3.4m x 2.5m |
| Bathroom      | 2.1m x 1.8m |

#### Applies to Apartments 8, 17, 25.

#### Style 7

| Sq. Metres    | 79          |
|---------------|-------------|
| Sq. Feet      | 847         |
| Lounge/Dining | 7.0m x 5.3m |
| Kitchen       | 2.8m x 2.4m |
| Bedroom 1     | 2.8m x 2.4m |
| Ensuite       | 2.8m x 1.2m |
| Bedroom 2     | 2.8m x 2.4m |
| Bathroom      | 2.1m x 1.8m |
|               |             |

#### Applies to Apartments 7, 16, 24.

#### Style 6

| Sq. Metres    | 103          |
|---------------|--------------|
| Sq. Feet      | 1207         |
| Lounge/Dining | 7.0m x 4.8m  |
| Kitchen       | 2.8m x 2.4m  |
| Bedroom 1     | 2.8m x 3.3m  |
| Ensuite       | 2.8m x 1.3m  |
| Bedroom 2     | 2.8m x 3.3 m |
| Bedroom 3     | 2.8m x 3.3m  |
| Bathroom      | .8m x 2.1m   |

#### Applies to Apartments 6, 15.

# **Courtyard Serenity**

Style 6

-

Three styles of 8 apartments are nestled into a charming courtyard, all with south west facing balconies that benefit from fresh ocean breezes and sparkling ocean views. Some of Zenith's larger units, the courtyard apartments enjoy larger kitchens and adjoining bars. Extra windows have been incorporated to ensure maximum light and air into the living areas. Some are designed with deluxe bathrooms and broadened balconies. Zenith also features a rare three bedroom option, for that added bit of comfort, unique in that it incorporates two balconies: one to catch the sunrise over the beautiful Cornish countryside, and the other to enjoy the sunsets over the Atlantic.