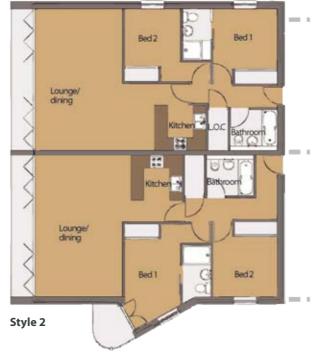

#### Style 2

| Sq. Metres    | 77          |
|---------------|-------------|
| Sq. Feet      | 832         |
| Lounge/Dining | 4.3m x 6.5m |
| Kitchen       | 2.4m x 2.0m |
| Bedroom 1     | 3.6m x 2.5m |
| Ensuite       | 1.2m x 2.4m |
| Bedroom 2     | 2.9m x 2.7m |
| Bathroom      | 2.1m x 1.8m |

#### Applies to Apartments 2, 11, 20, 28.