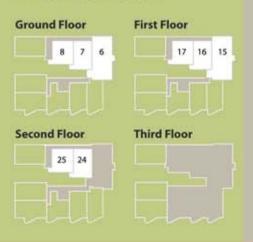

#### **First Floor**

Second Floor

Third Floor

#### Style 9

| Sq. Metres    | /3          |
|---------------|-------------|
| Sq. Feet      | 789         |
| Lounge/Dining | 7.0m x 3.8m |
| Kitchen       | 2.4m x 3.0m |
| Bedroom 1     | 2.9m x 2.4m |
| Ensuite       | 1.2m x 2.7m |
| Bedroom 2     | 2.5m x 2.8m |
| Bathroom      | 1.8m x 2.1m |

#### Applies to Apartments 9, 18, 26, 29.

#### Style 1

| Sq. Metres    | 75          |
|---------------|-------------|
| Sq. Feet      | 802         |
| Lounge/Dining | 5.3m x 6.5m |
| Kitchen       | 2.4m x 2m   |
| Bedroom 1     | 2.9m x 2.7m |
| Ensuite       | 1.3m x 2.3m |
| Bedroom 2     | 2.5m x 2.6m |
| Bathroom      | 2.1m x 1.8m |
|               |             |

#### Applies to Apartments 1, 10, 19, 27.

#### Style 2

| Sq. Metres    | 77          |
|---------------|-------------|
| Sq. Feet      | 832         |
| Lounge/Dining | 4.3m x 6.5m |
| Kitchen       | 2.4m x 2.0m |
| Bedroom 1     | 3.6m x 2.5m |
| Ensuite       | 1.2m x 2.4m |
| Bedroom 2     | 2.9m x 2.7m |
| Bathroom      | 2.1m x 1.8m |

#### Applies to Apartments 2, 11, 20, 28.