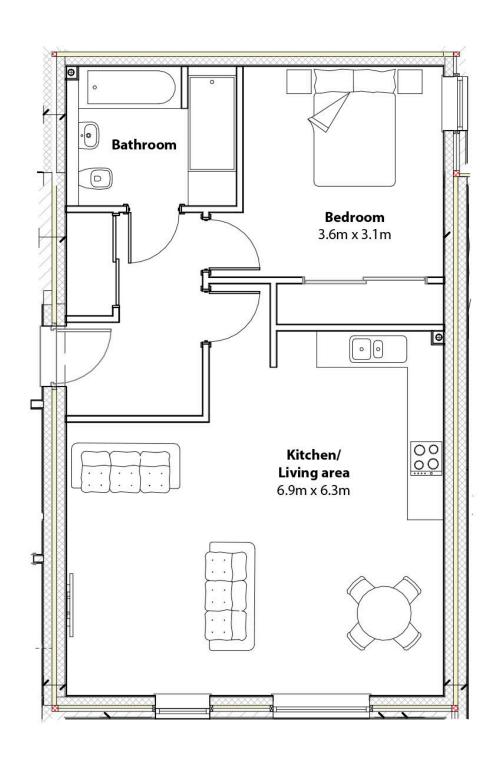

## ONE BEDROOM APARTMENT

Artist's impression

A one bedroom luxury apartment offering an open- plan living / kitchen / dining area. Spacious double bedroom with fitted wardrobes. The fully tiled bathroom is a white suite, with vanity unit. The property further benefits from an allocated parking space.