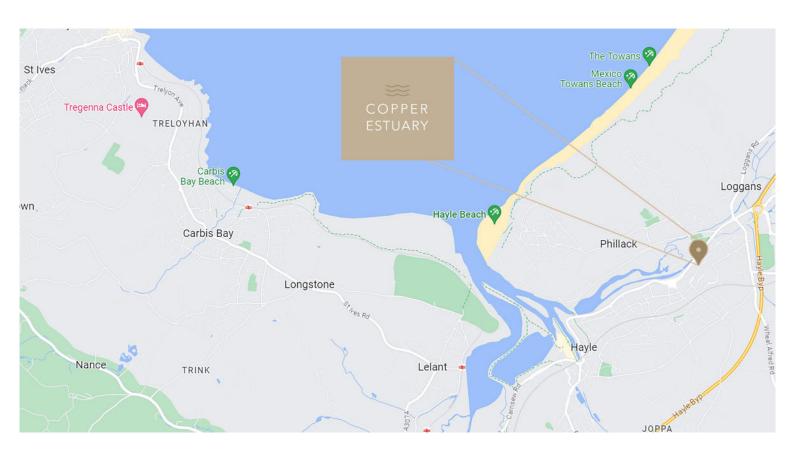

## LOCALITY

Copper Estuary overlooks the stunning Hayle Estuary and the expansive sandy beaches are only a short distance away. The beautiful beaches are perfect for water sports, surfing, walking and wildlife spotting.

The development has been thoughtfully designed to incorporate the site's rich historic past. Once a foundry, the site played a key role in the expansion of Hayle. The charming harbour town with three miles of golden sands boasts natural beauty and rich history.