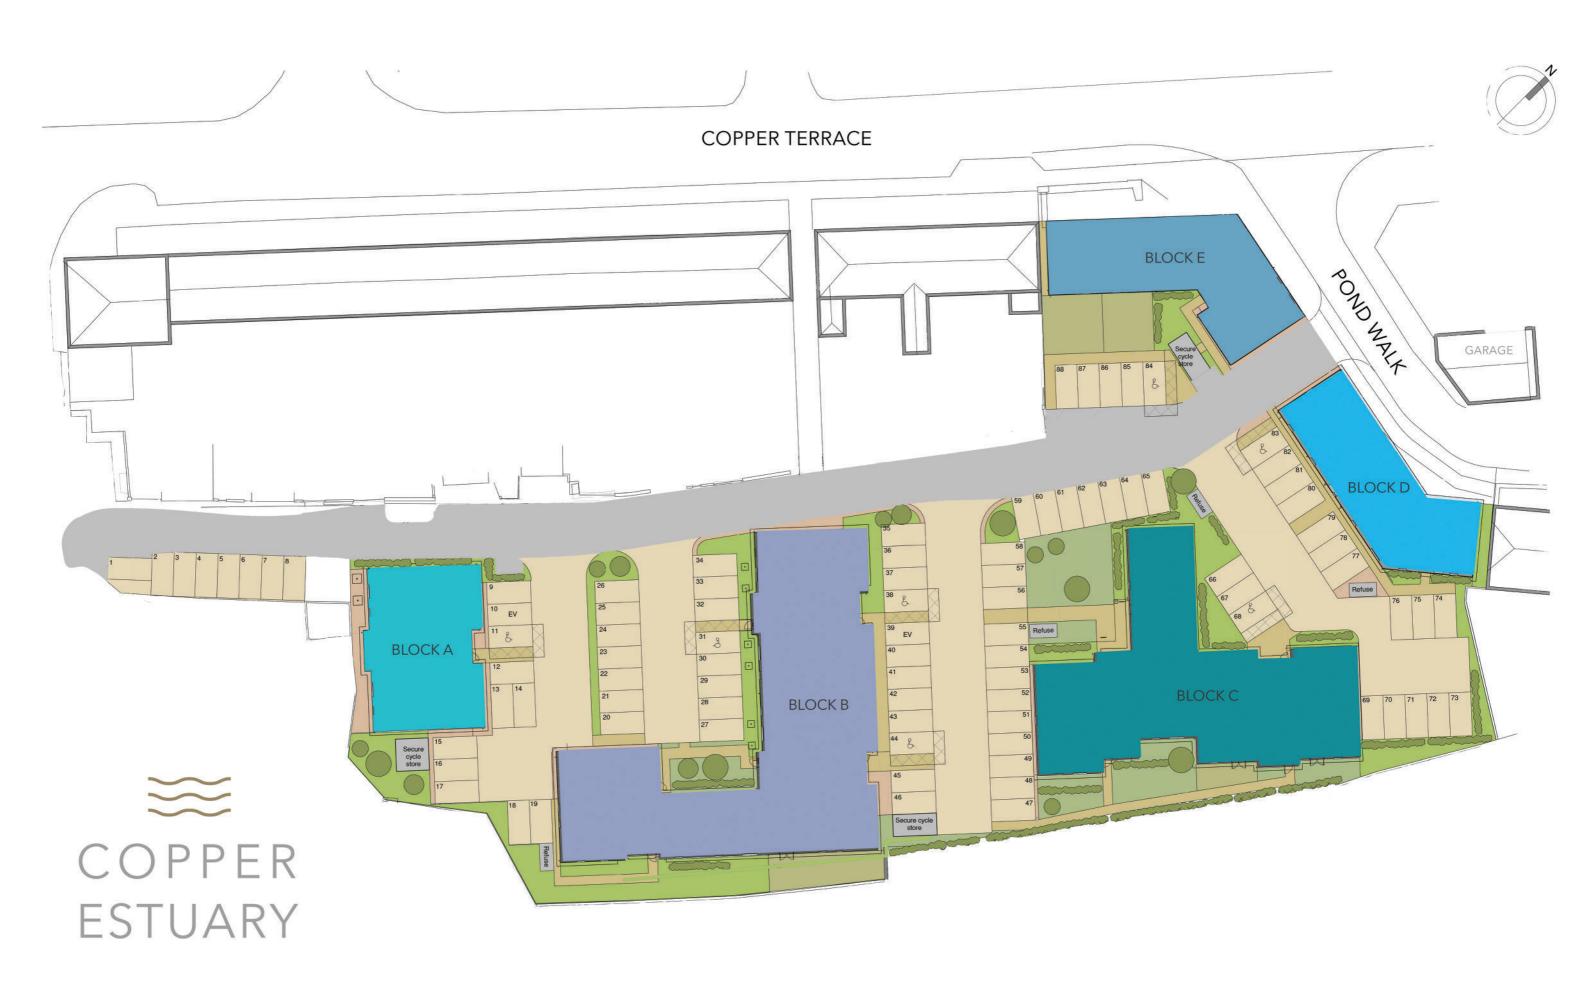

HAYLE

Copper Estuary is a stunning collection of contemporary 1 and 2 bedroom luxury apartments and modern town houses in Hayle, Cornwall.

All homes are designed and built to a superior standard, with spacious living and stunning surroundings.

## LOCALITY

Copper Estuary overlooks the stunning Hayle Estuary and the expansive sandy beaches are only a short distance away. The beautiful beaches are perfect for water sports, surfing, walking and wildlife spotting.

### SPECIFICATION

- 70 traditionally built apartments and new homes finished to a superior standard
- The exclusive development includes 1, 2, 3 and 4 bed living
- Local amenities within close proximity