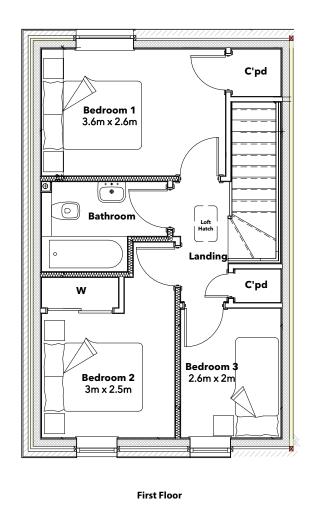

## THREE BEDROOM TOWNHOUSE

Artist's impression

A three bedroom modern townhouse offering spacious living room along with open-plan kitchen / dining area and a separate downstairs WC.

On the first floor, bedroom one benefits from an inbuilt cupboard. Bedroom two benefits from fitted wardrobes.

The family bathroom is a tiled modern white suite.

The property further benefits from allocated parking.