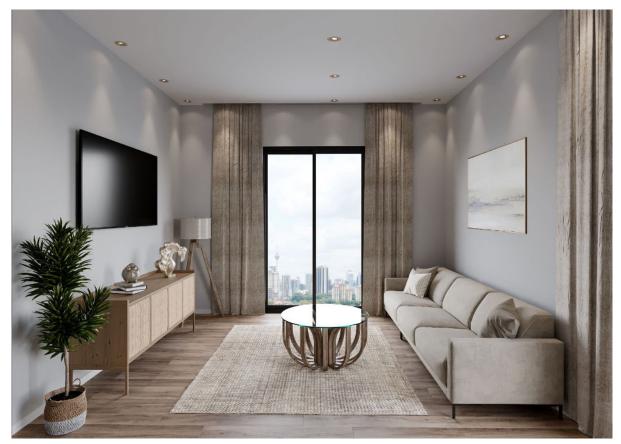

## TWO BEDROOM APARTMENT

Artist's impression

A two bedroom luxury apartment offering an open- plan living / kitchen / dining area. French doors open to outdoor balcony space. Two spacious double bedroom with the main bedroom benefitting from fitted wardrobes. The fully tiled bathroom is a white suite, with vanity unit. The property further benefits from an allocated parking space.