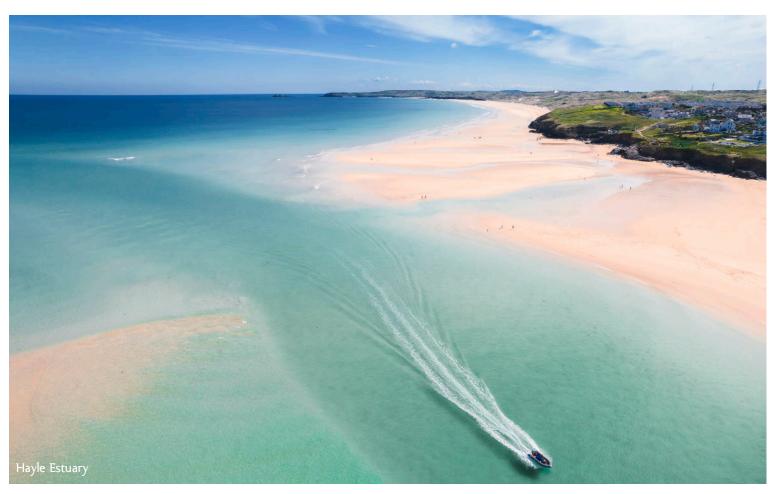

Hayle is a charming seaside town with a rich history. Hayle Beach boasts 3 miles of sandy beach that stretches from the Hayle Estuary to Gwithian Towans and Godrevy Point. The lower part of the beach is close to the town of Hayle and comprises different sections of beach known as Harveys Towans, Hayle Towans, The Towans, Black Cliff and Mexico Towans.

## LOCALITY

Copper Estuary overlooks the stunning Hayle Estuary and the expansive sandy beaches are only a short distance away. The beautiful beaches are perfect for water sports, surfing, walking and wildlife spotting.