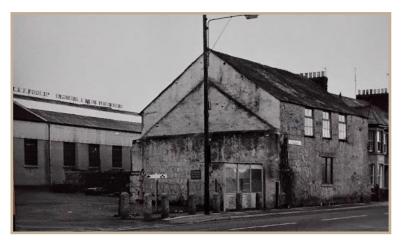

### **HISTORY**

During the mining boom, Hayle had two of the three largest mine engine foundries in the world (Harvey's 1779-1903 and Copperhouse 1820-1869).

Copperhouse was so named as it was the site of the copper smelters for the mines in the area. The Cornish Copper Company established this site in 1758. Copper ore from Cornwall was then shipped to South Wales.

The first major development at Hayle was the construction of the quay by John 'Merchant' Curnow in the 1740's to service the mining industry. In 1758 the Cornish Copper Company moved from Camborne and set up a copper smelter at Ventonleague (Copperhouse Creek) and a canal was dug to bring vessels right up to the works.

The smelting process generated large amounts of waste. The copper slag was cast into large heavy dark bricks called locally 'Scoria Blocks' which were used as a building material in the town and can be seen today in many buildings. The blocks were sold at 9d (about 3p) for 20 and given free to employees of the Cornish Copper Company to build their own houses.

Copperhouse Pool was later modified to serve as a tidal reservoir to allow ships to travel up as far as the dock, and to flush or sluice the channel to keep it clear of sand and silt.

As the mining boom folded in Cornwall, the engineering works and Foundry were closed in 1903 though the company continued to trade as general and builders merchant, eventually merging with UBM to become Harvey-UBM in 1969. Despite the demolition of much of Copperhouse Foundry and of Harvey's, much of the historic industrial town and port of Hayle is still largely intact.