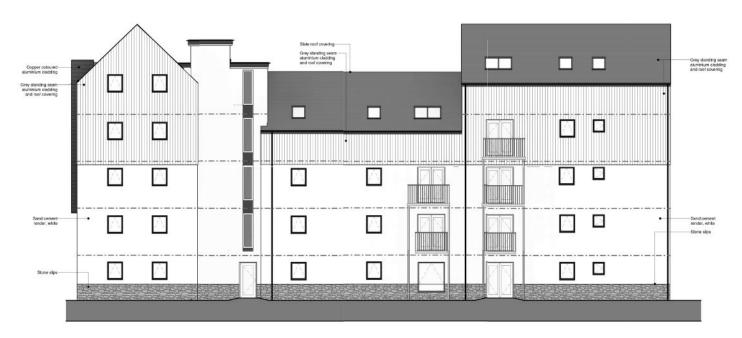

lights in bathroom and en suite   | •                      | •                      | •                      | •                      |
| Pendant lighting in hallway and bedrooms  | •                      | •                      | •                      | •                      |
| Pendant lighting in cloakroom WC          |                        |                        | •                      | •                      |



Specification may be amended at any time without notice. Please check specific plot details with the Sales Agent prior to reserving your home, particularly on items which are important to you.

Alternative options available upon request. See additional options brochure for finishing choices. Finishing choices are dependent on build stage.







## ELEVATIONS









Proposed East Elevation 1:100



Proposed West Elevation 1:100

## ELEVATIONS



Proposed North Elevation 1:100



Proposed South Elevation 1:100



East Elevation 1:100



West Elevation 1:100

## ELEVATIONS



North Elevation 1:100



East Elevation 1:100



South Elevation 1:100



West Elevation 1:100



North Elevation 1:100



East Elevation 1:100



South Elevation 1:100



West Elevation 1:100





For further information, please contact Bradleys Hayle office:

t: 01736 756363 e: hayle@beagroup.co.uk

> 21 Fore St Copperhouse Hayle Cornwall TR27 4DX

Bradleys Estate Agents act on behalf of Blakesley Estates for reservations and sales.

Blakesley Estates subscribes to the Consumer Code of Conduct for Home Builders.

Please note, external materials and internal specification may be