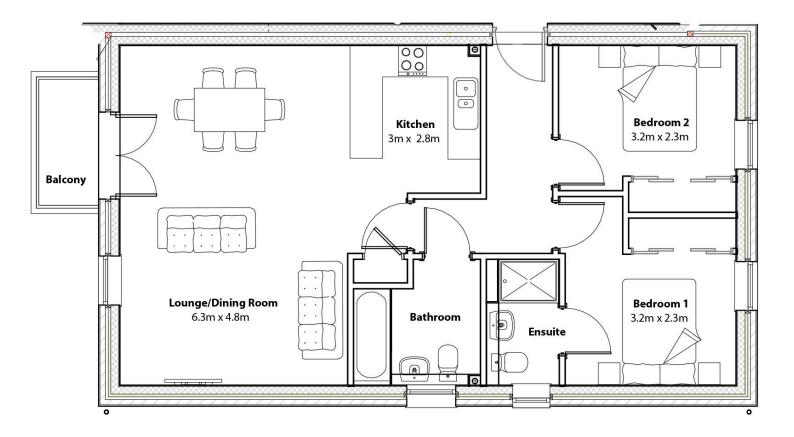

## TWO BEDROOM APARTMENT

Artist's impression

A two bedroom luxury apartment offering an open- plan living / kitchen / dining area. French doors open to outdoor balcony space. Two spacious double bedroom with the main bedroom benefitting from fitted wardrobes. The fully tiled bathroom is a white suite, with vanity unit. The property further benefits from an allocated parking space.