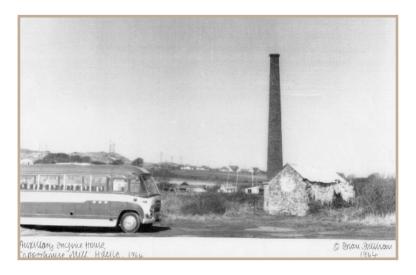

### **HISTORY**

During the mining boom, Hayle had two of the three largest mine engine foundries in the world (Harvey's 1779-1903 and Copperhouse 1820-1869).

Copperhouse was so named as it was the site of the copper smelters for the mines in the area. The Cornish Copper Company established this site in 1758. Copper ore from Cornwall was then shipped to South Wales.

The first major development at Hayle was the construction of the quay by John 'Merchant' Curnow in the 1740's to service the mining industry. In 1758 the Cornish Copper Company moved from Camborne and set up a copper smelter at Ventonleague (Copperhouse Creek) and a canal was dug to bring vessels right up to the works.

The smelting process generated large amounts of waste. The copper slag was cast into large heavy dark bricks called locally 'Scoria Blocks' which were used as a building material in the town and can be seen today in many buildings. The blocks were sold at 9d (about 3p) for 20 and given free to employees of the Cornish Copper Company to build their own houses.

Copperhouse Pool was later modified to serve as a tidal reservoir to allow ships to travel up as far as the dock, and to flush or sluice the channel to keep it clear of sand and silt.

As the mining boom folded in Cornwall, the engineering works and Foundry were closed in 1903 though the company continued to trade as general and builders merchant, eventually merging with UBM to become Harvey-UBM in 1969. Despite the demolition of much of Copperhouse Foundry and of Harvey's, much of the historic industrial town and port of Hayle is still largely intact.