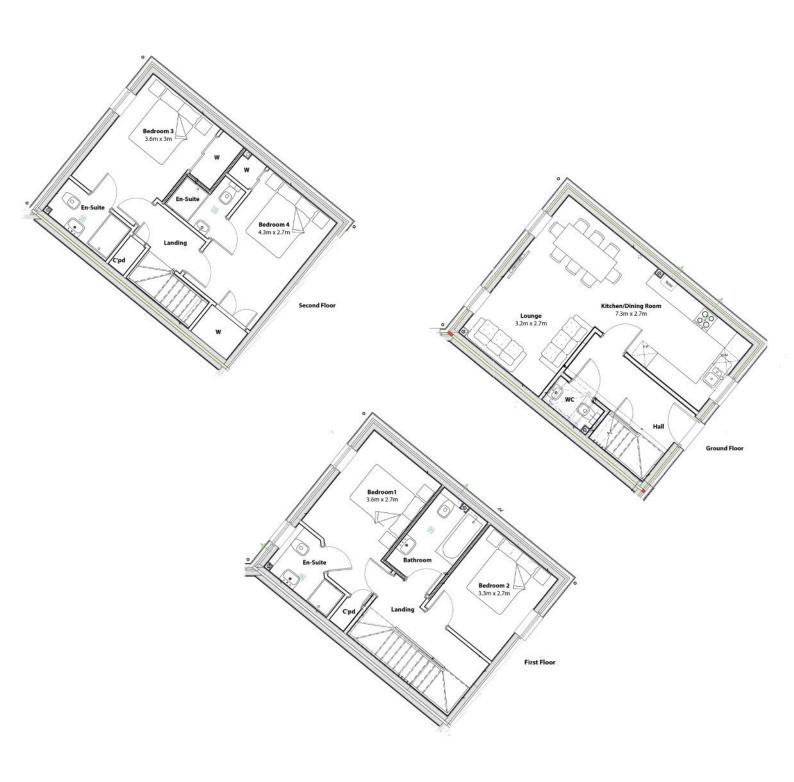

## FOUR BEDROOM TOWNHOUSE

Artist's impression

A four bedroom townhouse set over three floors. Offering spacious living room along with open-plan kitchen / dining area and a separate downstairs WC.

On the first floor, the main bedroom benefits from fitted wardrobes and a tiled ensuite. The family bathroom is a tiled modern white suite. The second floor offers a further two bedrooms, both benefiting from ensuite shower rooms.

The property further benefits from allocated parking.