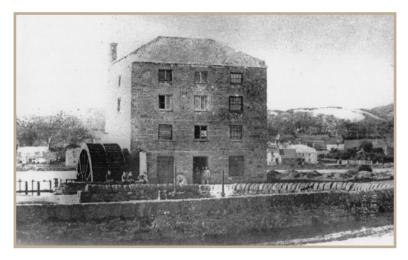

### **HISTORY**

During the mining boom, Hayle had two of the three largest mine engine foundries in the world (Harvey's 1779-1903 and Copperhouse 1820-1869).

Copperhouse was so named as it was the site of the copper smelters for the mines in the area. The Cornish Copper Company established this site in 1758. Copper ore from Cornwall was then shipped to South Wales.

The first major development at Hayle was the construction of the quay by John 'Merchant' Curnow in the 1740's to service the mining industry. In 1758 the Cornish Copper Company moved from Camborne and set up a copper smelter at Ventonleague (Copperhouse Creek) and a canal was dug to bring vessels right up to the works.

The smelting process generated large amounts of waste. The copper slag was cast into large heavy dark bricks called locally 'Scoria Blocks' which were used as a building material in the town and can be seen today in many buildings. The blocks were sold at 9d (about 3p) for 20 and given free to employees of the Cornish Copper Company to build their own houses.

Copperhouse Pool was later modified to serve as a tidal reservoir to allow ships to travel up as far as the dock, and to flush or sluice the channel to keep it clear of sand and silt.

As the mining boom folded in Cornwall, the engineering works and Foundry were closed in 1903 though the company continued to trade as general and builders merchant, eventually merging with UBM to become Harvey-UBM in 1969. Despite the demolition of much of Copperhouse Foundry and of Harvey's, much of the historic industrial town and port of Hayle is still largely intact.