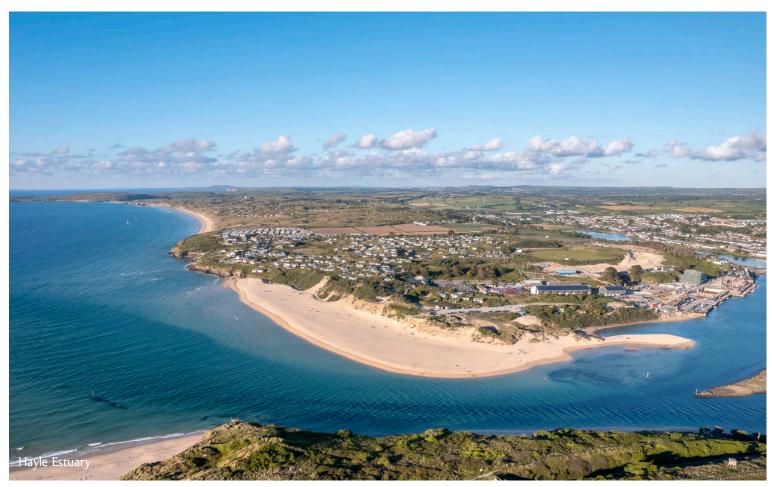

Hayle is a charming seaside town with a rich history. Hayle Beach boasts 3 miles of sandy beach that stretches from the Hayle Estuary to Gwithian Towans and Godrevy Point. The lower part of the beach is close to the town of Hayle and comprises different sections of beach known as Harveys Towans, Hayle Towans, The Towans, Black Cliff and Mexico Towans.

## LOCALITY

Copper Estuary overlooks the stunning Hayle Estuary and the expansive sandy beaches are only a short distance away. The beautiful beaches are perfect for water sports, surfing, walking and wildlife spotting.