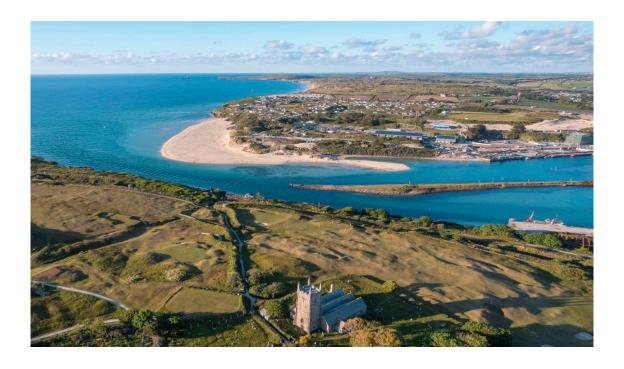

Hayle is a charming seaside town with a rich history. Hayle Beach boasts 3 miles of sandy beach that stretches from the Hayle Estuary to Gwithian Towans and Godrevy Point. The lower part of the beach is close to the town of Hayle and comprises different sections of beach known as Harveys Towans, Hayle Towans, The Towans, Black Cliff and Mexico Towans.

## LOCALITY

Copper Estuary overlooks the stunning Hayle Estuary and the expansive sandy beaches are only a short distance away. The beautiful beaches are perfect for water sports, surfing, walking and wildlife spotting.

The development has been thoughtfully designed to incorporate the site's rich historic past. Once a foundry, the site played a key role in the expansion of Hayle. The charming harbour town with three miles of golden sands boasts natural beauty and rich history.