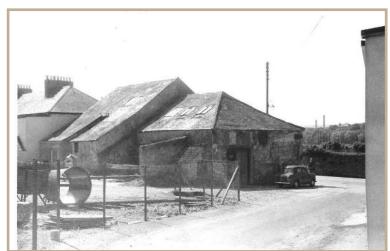

### **HISTORY**

During the mining boom, Hayle had two of the three largest mine engine foundries in the world (Harvey's 1779-1903 and Copperhouse 1820-1869).

Copperhouse was so named as it was the site of the copper smelters for the mines in the area. The Cornish Copper Company established this site in 1758. Copper ore from Cornwall was then shipped to South Wales.

The first major development at Hayle was the construction of the quay by John 'Merchant' Curnow in the 1740's to service the mining industry. In 1758 the Cornish Copper Company moved from Camborne and set up a copper smelter at Ventonleague (Copperhouse Creek) and a canal was dug to bring vessels right up to the works.

The smelting process generated large amounts of waste. The copper slag was cast into large heavy dark bricks called locally 'Scoria Blocks' which were used as a building material in the town and can be seen today in many buildings. The blocks were sold at 9d (about 3p) for 20 and given free to employees of the Cornish Copper Company to build their own houses.

Copperhouse Pool was later modified to serve as a tidal reservoir to allow ships to travel up as far as the dock, and to flush or sluice the channel to keep it clear of sand and silt.

As the mining boom folded in Cornwall, the engineering works and Foundry were closed in 1903 though the company continued to trade as general and builders merchant, eventually merging with UBM to become Harvey-UBM in 1969. Despite the demolition of much of Copperhouse Foundry and of Harvey's, much of the historic industrial town and port of Hayle is still largely intact.