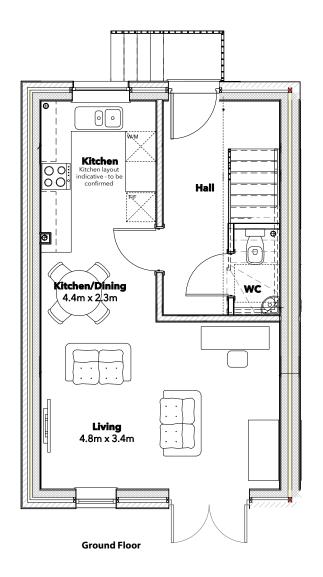

## THREE BEDROOM TOWNHOUSE

Artist's impression

A three bedroom modern townhouse offering spacious living room along with open-plan kitchen / dining area and a separate downstairs WC.

On the first floor, bedroom one benefits from an inbuilt cupboard. Bedroom two benefits from fitted wardrobes.

The family bathroom is a tiled modern white suite.

The property further benefits from allocated parking.