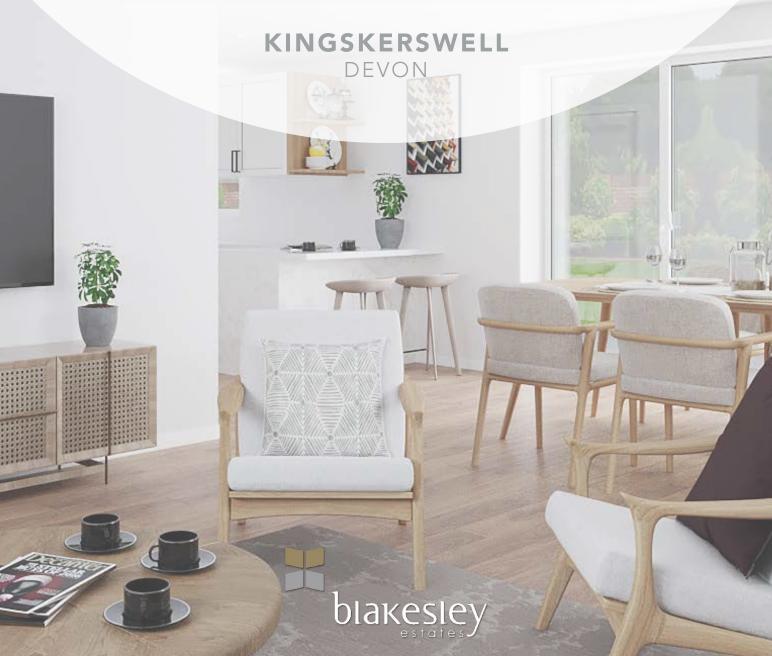

An exclusive development of 27 traditionally built new homes

# karsbrook green

Karsbrook Green comprises of 27 traditionally built three and four bedroom houses, and 1 bedroom apartments. Constructed using brick and local stone, these stunning homes are traditional in aesthetic yet built for modern living. The elevated position of the development offers far reaching, countryside views from selected plots.

Blakesley Estates offer a high-quality specification with a range of finishing choices. All properties benefit from two parking spaces and a rear garden with levelled areas. Features such as bespoke kitchens, underfloor heating to the ground floor and integrated appliances come as standard.