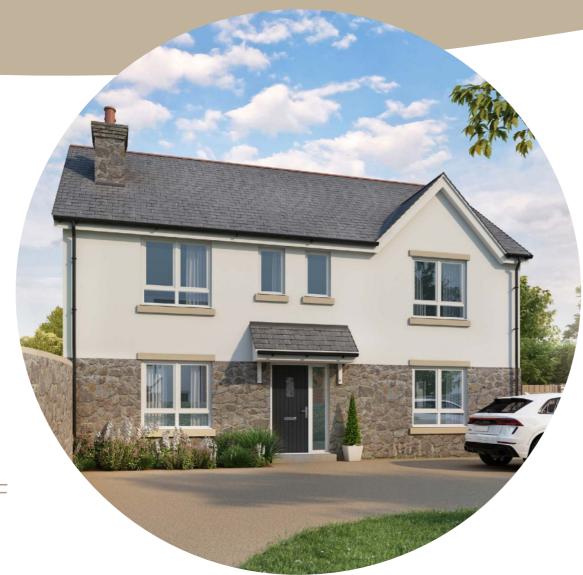

An exclusive development of 27 traditionally built new homes

# karsbrook green

Karsbrook Green comprises of 27 traditionally built three and four bedroom houses, and 1 bedroom apartments. Constructed using brick and local stone, these stunning homes are traditional in aesthetic yet built for modern living. The elevated position of the development offers far reaching, countryside views from selected plots.

Blakesley Estates offer a high-quality specification with a range of finishing choices. All properties benefit from two parking spaces and a rear garden with levelled areas. Features such as bespoke kitchens, underfloor heating to the ground floor and integrated appliances come as standard.