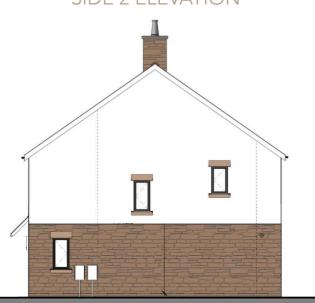

#### ELEVATIONS

PLOTS 3 & 4

SIDE 1 ELEVATION

SIDE 2 ELEVATION

HOUSE TYPE A SEMI DETACHED FLOOR PLAN

REAR ELEVATION