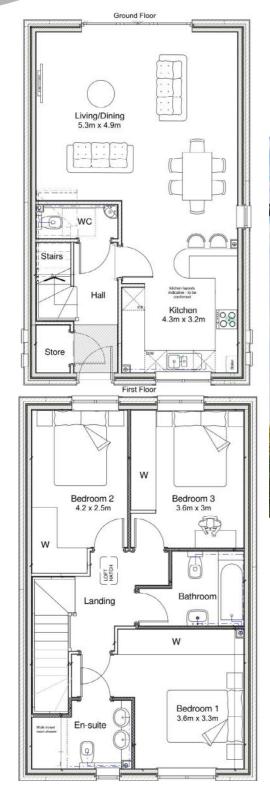

#### 4 BEDROOM DETACHED HOUSE

## ELEVATIONS PLOTS 10 & 14

SIDE 1 ELEVATION

Bedroom 2 4.3m x 2.9m

SIDE 2 ELEVATION

REAR ELEVATION

HOUSE TYPE E DETACHED FLOOR PLAN