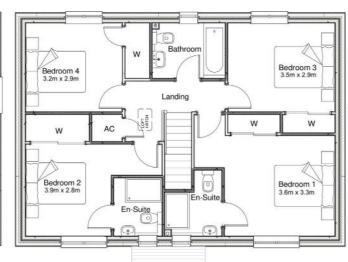

#### 4 BEDROOM DETACHED HOUSE

ELEVATIONS
PLOTS 11, 12, 13 & 21

SIDE 1 ELEVATION

FRONT ELEVATION

SIDE 2 ELEVATION

REAR ELEVATION

HOUSE TYPE F DETACHED FLOOR PLAN