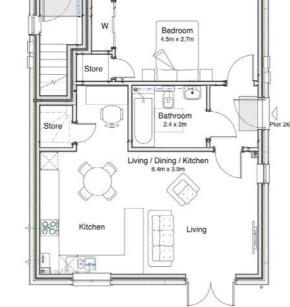

#### 1 BEDROOM APARTMENT

### ELEVATIONS PLOTS 26 & 27

REAR ELEVATION

SIDE 1 ELEVATION

SIDE 2 ELEVATION